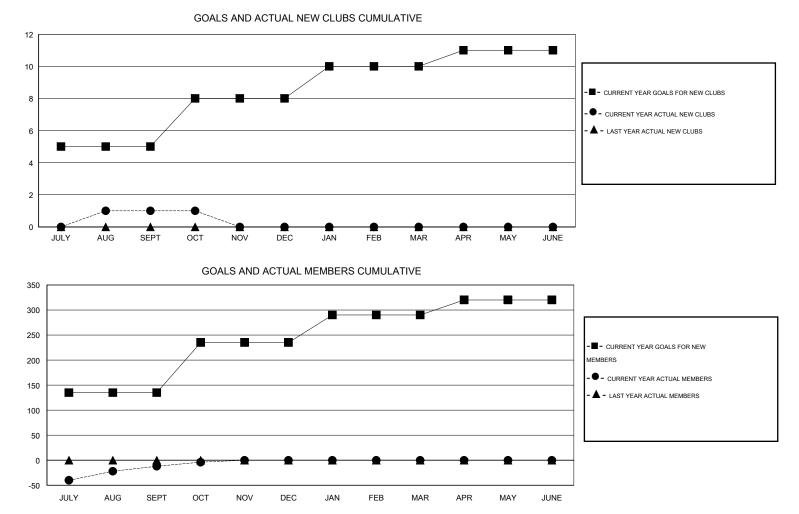

## District 404 B1

LOCATION NIGERIA

Results as of: 10/31/2014

GMT: OPEN

| GM | ГСА | 6-Afi |
|----|-----|-------|
|    |     |       |

| Clubs                 |                  |           |                  |                  | Members<br>RESULTS FOR 2014-2015 |                    |                                     |                    |                  |
|-----------------------|------------------|-----------|------------------|------------------|----------------------------------|--------------------|-------------------------------------|--------------------|------------------|
| RESULTS FOR 2014-2015 |                  |           |                  |                  |                                  |                    |                                     |                    |                  |
| QUARTER               | NEW CLUB<br>GOAL | NEW CLUBS | DROPPED<br>CLUBS | NET<br>GAIN/LOSS | QUARTER                          | NEW MEMBER<br>GOAL | CHARTER AND<br>NEW MEMBERS<br>ADDED | DROPPED<br>MEMBERS | NET<br>GAIN/LOSS |
| JULY/AUG/SEPT         | 5                | 1         | 1                | 0                | JULY/AUG/SEPT                    | 135                | 78                                  | 90                 | -12              |
| OCT/NOV/DEC           | 3                | 0         | 0                | 0                | OCT/NOV/DEC                      | 100                | 23                                  | 15                 | 8                |
| JAN/FEB/MAR           | 2                | 0         | 0                | 0                | JAN/FEB/MAR                      | 55                 | 0                                   | 0                  | 0                |
| APR/MAY/JUNE          | 1                | 0         | 0                | 0                | APR/MAY/JUNE                     | 30                 | 0                                   | 0                  | 0                |